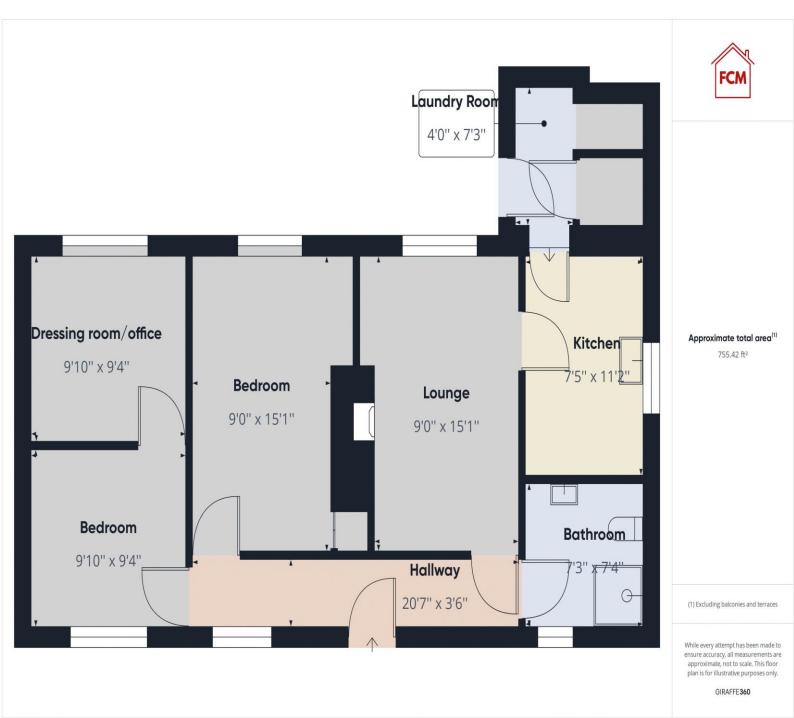

## **ACCOMMODATION**

## **Hallway**

The hallway is entered via a modern composite door with frosted glass panels. Benefits from a handy double socket point, a radiator and leads to the lounge, two bedrooms and the wet room.

## Lounge

A generously sized lounge with a coal effect gas fire set against a brick surround. The room has a double panel radiator which is neatly set below the uPVC double glazed window that looks out over the spacious rear garden. A door leads through to the kitchen.

## **Kitchen**

This fitted kitchen incorporates a range of wall and base units, a complimentary worktop and tile splash back. There is plumbing for a washing machine and a stainless steel sink with drainer board and mixer tap is set below a uPVC double glazed window that enjoys a pleasant outlook towards the Irish sea. There is a wine rack, a double panel radiator and a door leading through to the rear hall.

## Rear hall

Here you will find two spacious cupboards which provide excellent storage. There is also a uPVC door that leads out to the rear garden.

## Master bedroom

A spacious double bedroom which has built in cupboards, a radiator and a uPVC double glazed window with views to the rear of the property.

## **Bedroom two**

This bedroom has laminate flooring, a radiator and the uPVC double glazed window that has a pleasant outlook across Whitehaven. There is also a door to an additional room.

## **Additional room**

A versatile room which could be used as a dressing room or study. If desired the wall between this room and bedroom two is a stone wall and subject to building regulations could be removed to create one large double bedroom or a dressing room. There is a radiator and a uPVC double glazed window looking out onto the rear garden.

# Wet room

With a wet room style shower, a toilet and a pedestal hand wash basin with mixer tap. There is also a radiator and a uPVC double glazed frosted glass window.

First Choice Move Ltd. registered in England and Wales Number 0767776 VAT number 118201945 Registered office and postal address: