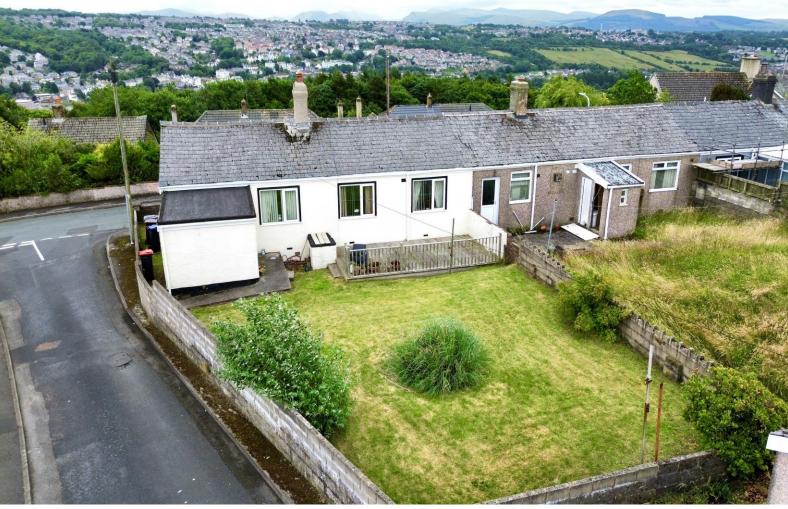

# Hill Top Road Whitehaven, CA28 9EB

£85,000

For sale with no forward chain

Boasts a spacious, sun trap garden

Walking distance to town centre

Could be modified to three bedrooms

**Spacious Iounge** 

Modern fitted kitchen

A useful utility/storeroom

Perfect for adding your own stamp

You will struggle to find a bungalow at this sort of price. Located in a quiet area of Whitehaven, the property is within walking distance of the town centre and the pleasant walks around the harbour. Whilst in need of some modernization, the property offers good value for money and has the added benefit of being sold with no forward chain. The property is set on a spacious plot and enjoys a garden which gets the sun throughout the day. It may also be possible to add a drive providing off street parking if desired. Within the property there is a hallway, spacious lounge and is currently two bedrooms. One bedroom leads to an additional room which makes a great dressing room or home office. With a little reconfiguration, if desired, it would be possible to change the property into three bedrooms. There is a good size kitchen with a utility/store and the property also has a wet room. Viewing is highly recommended to fully appreciate the value for money the property offers.

## **Exterior**

At the front of the property there is a low maintenance garden which is laid to lawn and there are steps leading from the gate up to the front door and along the side of the property. At the rear you will find a very spacious garden with a large decked area, ideal for garden furniture and it gets the sun throughout much of the day. There is a spacious lawned area and the garden is largely walled around.