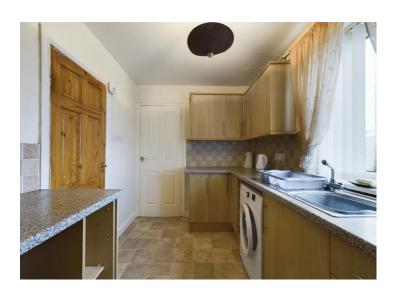

## **Kitchen**

This fitted kitchen incorporates a range of wall and base units, a complimentary worktop and tile splash back. There is plumbing for a washing machine and a stainless steel sink with drainer board and mixer tap is set below a uPVC double glazed window that enjoys a pleasant outlook towards the Irish sea. There is a wine rack, a double panel radiator and a door leading through to the rear hall.

## Rear hall

Here you will find two spacious cupboards which provide excellent storage. There is also a uPVC door that leads out to the rear garden.