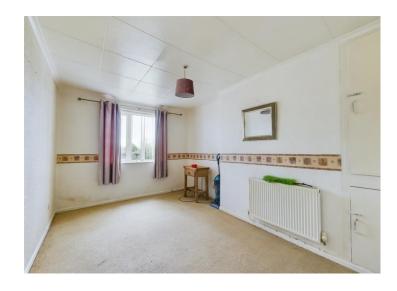

## Master bedroom

A spacious double bedroom which has built in cupboards, a radiator and a uPVC double glazed window with views to the rear of the property.

## **Bedroom two**

This bedroom has laminate flooring, a radiator and the uPVC double glazed window that has a pleasant outlook across Whitehaven. There is also a door to an additional room.