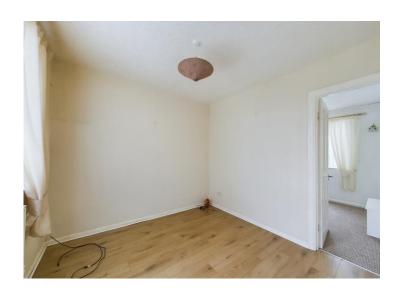

## **Additional room**

A versatile room which could be used as a dressing room or study. If desired the wall between this room and bedroom two is a stone wall and subject to building regulations could be removed to create one large double bedroom or a dressing room. There is a radiator and a uPVC double glazed window looking out onto the rear garden.