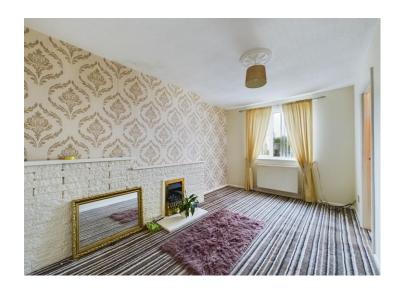

## Lounge

A generously sized lounge with a coal effect gas fire set against a brick surround. The room has a double panel radiator which is neatly set below the uPVC double glazed window that looks out over the spacious rear garden. A door leads through to the kitchen.