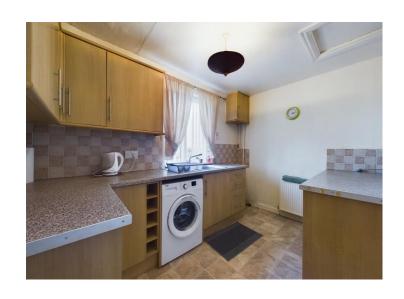

## **Kitchen**

This fitted kitchen incorporates a range of wall and base units, a complimentary worktop and tile splash back. There is plumbing for a washing machine and a stainless steel sink with drainer board and mixer tap is set below a uPVC double glazed window that enjoys a pleasant outlook towards the Irish sea. There is a wine rack, a double panel radiator and a door leading through to the rear hall.