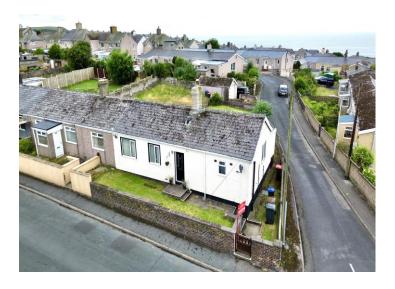

# Hill Top Road Whitehaven, CA28 9EB

£85,000

For sale with no forward chain

Boasts a spacious, sun trap garden

Walking distance to town centre

Could be modified to three bedrooms

**Spacious Iounge** 

Modern fitted kitchen

A useful utility/storeroom

Perfect for adding your own stamp

You will struggle to find a bungalow at this sort of price. Located in a quiet area of Whitehaven, the property is within walking distance of the town centre and the pleasant walks around the harbour. Whilst in need of some modernization, the property offers good value for money and has the added benefit of being sold with no forward chain. The property is set on a spacious plot and enjoys a garden which gets the sun throughout the day. It may also be possible to add a drive providing off street parking if desired. Within the property there is a hallway, spacious lounge and is currently two bedrooms. One bedroom leads to an additional room which makes a great dressing room or home office. With a little reconfiguration, if desired, it would be possible to change the property into three bedrooms. There is a good size kitchen with a utility/store and the property also has a wet room. Viewing is highly recommended to fully appreciate the value for money the property offers.

## **Exterior**

At the front of the property there is a low maintenance garden which is laid to lawn and there are steps leading from the gate up to the front door and along the side of the property. At the rear you will find a very spacious garden with a large decked area, ideal for garden furniture and it gets the sun throughout much of the day. There is a spacious lawned area and the garden is largely walled around.